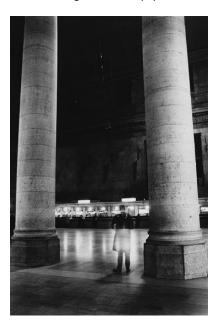

## Peter Chan: You and I March 6 – August 22, 2020

All prints are gelatin silver. Images are from 4x5" and 2.25" negatives.

*Pillars*, 1975. 21.5x14" image on 24x20" paper

*Transition 3,* 2016. 13.5x19.5" image on 24x20" paper