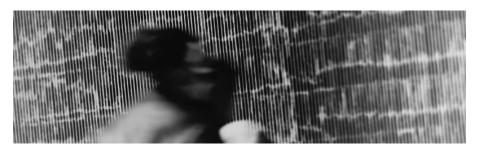

## Peter Chan: You and I March 6 – August 22, 2020

All prints are gelatin silver. Images are from 4x5" and 2.25" negatives.

*Pillars*, 1975. 21.5x14" image on 24x20" paper

*Transition 3,* 2016. 13.5x19.5" image on 24x20" paper

Oneness 1, 2016. 16x22" image on 24x20" paper

*Transition 2,* 2012. 22x12.5" image on 24x20" paper

*Transition 4,* 2016. 22x17.5" image on 24x20" paper

Oneness 2, 2016. 22x15" image on 24x20" paper

Encounter 1, 2014. 18x22" image on 24x20" paper

Encounter 5, 2016. 12x22" image on 24x20" paper

Encounter 7, 2016. 16x21.5" image on 24x20" paper

Encounter 2, 2014. 14x21.5" image on 24x20" paper

*Two,* 2012. 17.5x15.5" on 24x20" paper

Encounter 3, 2014. 7.5x22" image on 24x20" paper