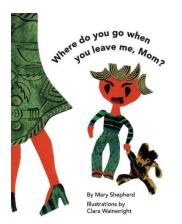

Playing Between Notes (Music for the End), 2021, 36x65" Fabric, paint, canvas on screen \$5,500

Metaphysical Elder Luge, 2021, 36x54" Paper, paint, & fabric on screen \$5,500

Where do you go when you leave me, Mom? By Mary Shepherd Illustrations by Clara Wainwright \$20