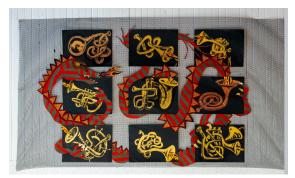

Playing Between Notes (Music for the End), 2021, 36x65" Fabric, paint, canvas on screen \$5,500

Metaphysical Elder Luge, 2021, 36x54" Paper, paint, & fabric on screen \$5,500

Where do you go when you leave me, Mom? By Mary Shepherd Illustrations by Clara Wainwright \$20